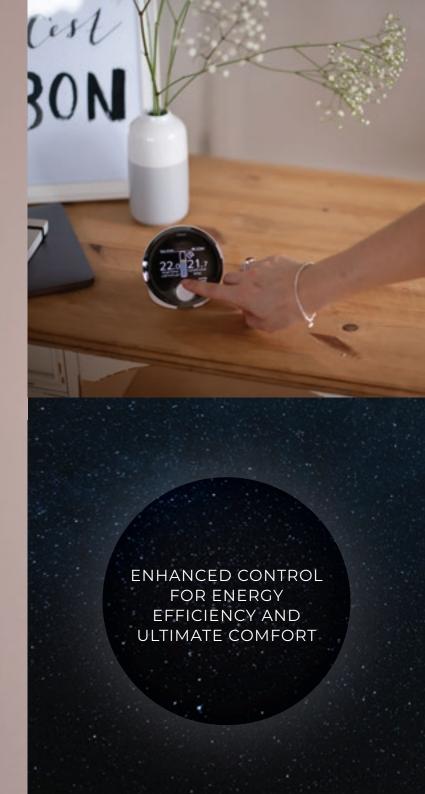

Halo is packed full of features that provide easy and efficient heating control. Flexible scheduling, override, plus hours, fault notifications, holiday mode and child lock all put you in control.