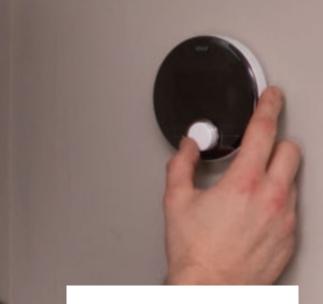

## AND EFFICIENT **HEATING CONTROL**

Compact and contemporary, Halo is designed to blend into

the wall or discretely desktop mounted using the stand, Halo will complement a wide range of homes and interiors.

A large, clear, colour screen and intuitive dial and button interface blends ease of use with stylish aesthetics.