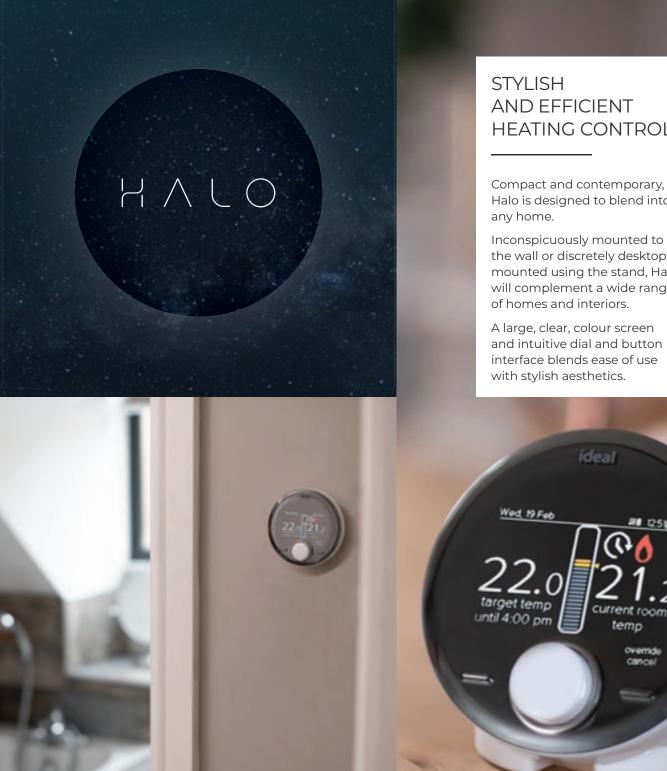

## AND EFFICIENT **HEATING CONTROL**

Compact and contemporary, Halo is designed to blend into

the wall or discretely desktop mounted using the stand, Halo will complement a wide range of homes and interiors.

A large, clear, colour screen and intuitive dial and button interface blends ease of use with stylish aesthetics.