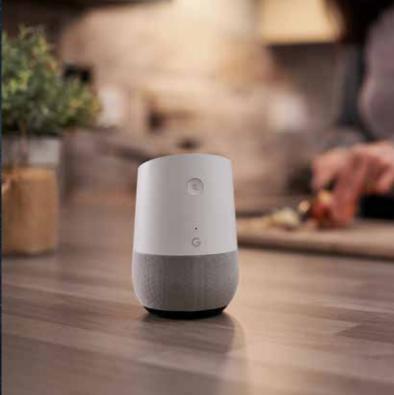

# SMART HOME COMPATIBILITY

No need to even move from the sofa if you're feeling chilly, simply tell Halo to turn the heating up.

#### **GOOGLE HOME**

Halo Wi-Fi also works with the Google Home assistant, find the Halo skill in the Google assistant app.