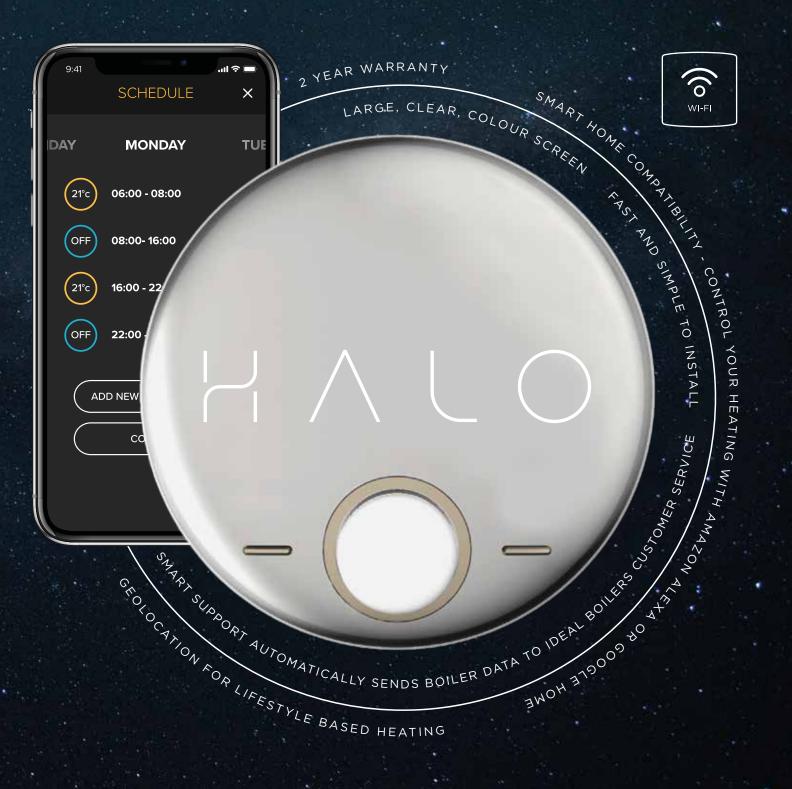

### GEOLOCATION, FOR LIFESTYLE BASED HEATING

Geolocation automatically controls your heating based on your location so you only use it when you need to.

By linking your smartphone location to Halo it will intelligently control your heating so it is only on when you're in the house. When you leave, the heating will automatically switch off to save energy.