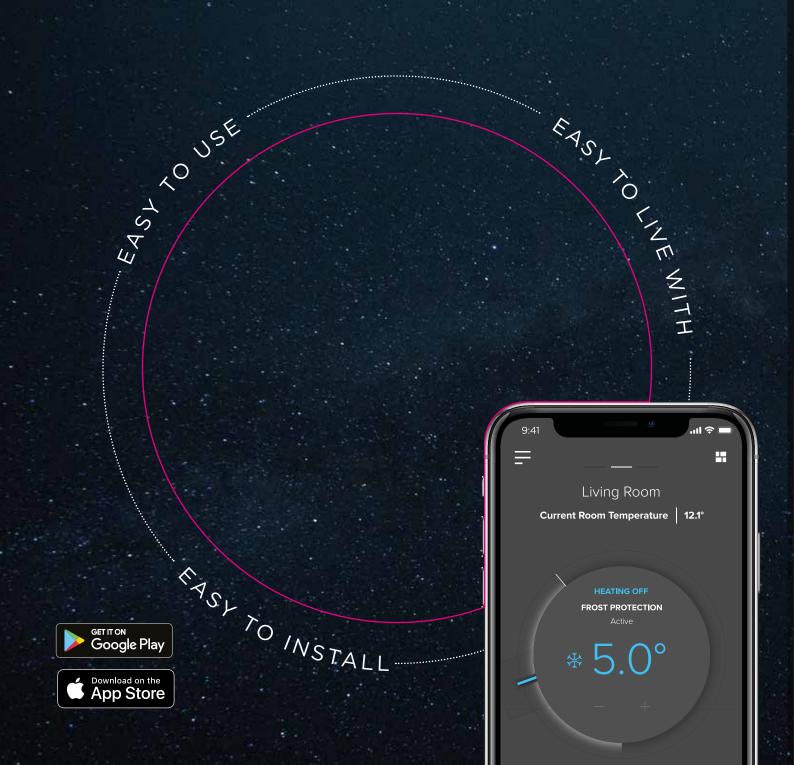

# SMART HOME COMPATIBILITY

No need to even move from the sofa if you're feeling chilly, simply tell Halo to turn the heating up.

#### AMAZON ECHO AND ALEXA

Link Halo Wi-Fi to Alexa in the Amazon Alexa app by downloading the Halo skill.

#### **GOOGLE HOME**

Halo Wi-Fi also works with the Google Home assistant, find the Halo skill in the Google assistant app.