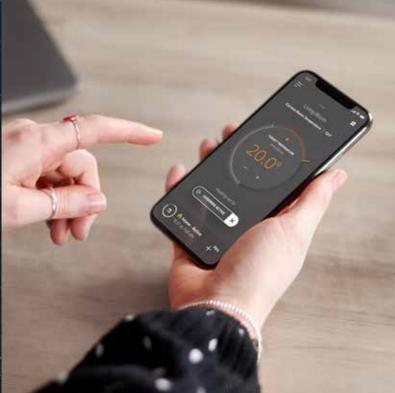

## EASY AND FLEXIBLE APP CONTROLLED HEATING

Monitor and adjust your heating wherever you are with the Halo app.

Whether you want to adjust your heating schedules, turn up your heating remotely or turn down your heating when you're running late, the intuitive and easy to use Halo app allows you to access your heating from any location.