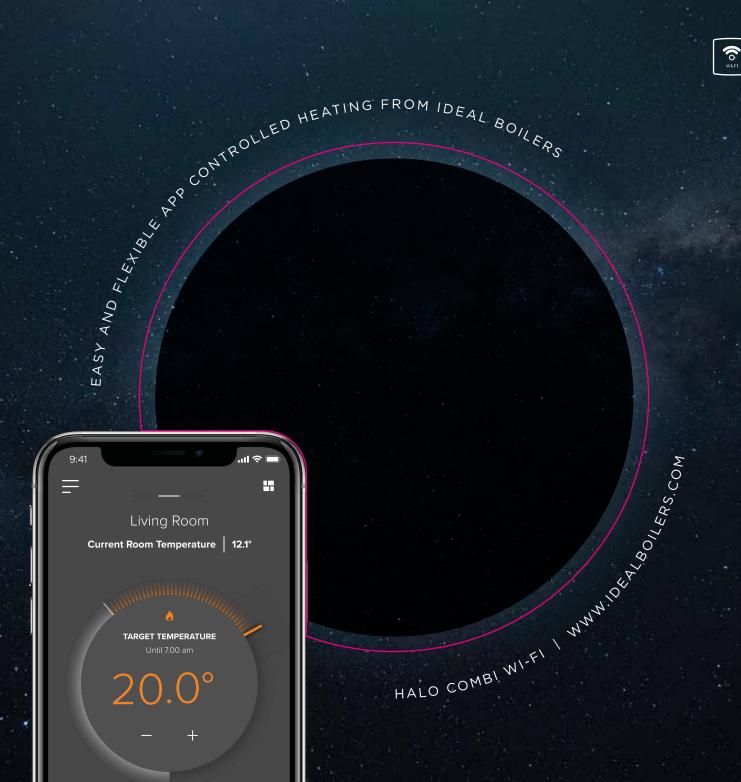

### INTELLIGENT CONTROL FOR ULTIMATE COMFORT

The Ideal Halo Combi Wi-Fi is an internet connected wireless programmable room thermostat designed to work specifically with your Ideal Boiler.

Halo Wi-Fi allows heating control anytime, anywhere through the flexible and intuitive Halo app. With features such as geolocation and compatibility with smart home assistants such as Amazon Alexa and Google Home Halo provides smart, intelligent heating control.

## EASY AND FLEXIBLE APP CONTROLLED HEATING

Monitor and adjust your heating wherever you are with the Halo app.

Whether you want to adjust your heating schedules, turn up your heating remotely or turn down your heating when you're running late, the intuitive and easy to use Halo app allows you to access your heating from any location.