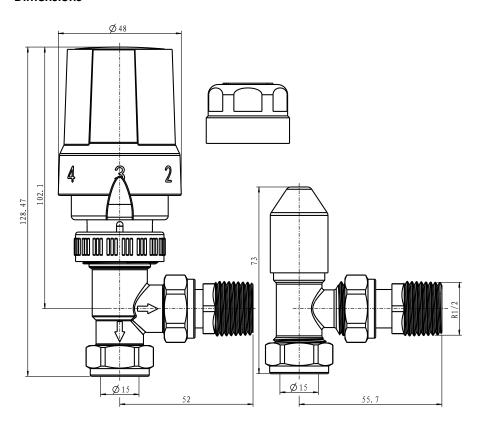

## Introduction

LT-15 is fitted to radiators and is used to control the temperature within the room. When used properly, they will significantly reduce the energy used by the heating system by limiting the temperatures within each room and prevent overheating.

## **Technical Specification**

Maximum working pressure
Maximum flow temperature
Maximum differential pressure
Nominal flow rate
10 bar
120 °C
0.8bar
173kgs/h

• Temperature range  $7^{\circ}$ C to  $28^{\circ}$ C with frost protection

Reversible bi-directional body

• In-built sensor with liquid filled element

Horizontally or vertically installation

## **Dimensions**



LT-15 Logic 15mm Angled TRV Twin Pack